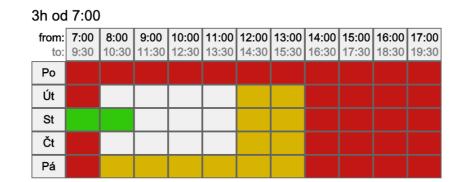

- All timetabling information in one place
- Significant changes in timetables needed
  - Change of start times not any time but on the hour

| Kamenice 5 A11/228<br>(24, 30,67)            | 7:00                                                    | 8:00                             | 9:00                                                                                                                                                                                                                                                                                                                                                                                                                                                                                                                                                                                                                                                                                                                                                                                                                                                                                                                                                                                                                                                                                                                                                                                                                                                                                                                                                                                                                                                                                                                                                                                                                                                                                                                                                                                                                                                                                                                                                                                                                                                                                                                           | 10:00                                | 11:00                                                  | 12:00                                    | 13:00                                                 | )                                      | 14:00                                         | 15:00                                            | 16:00                 |
|----------------------------------------------|---------------------------------------------------------|----------------------------------|--------------------------------------------------------------------------------------------------------------------------------------------------------------------------------------------------------------------------------------------------------------------------------------------------------------------------------------------------------------------------------------------------------------------------------------------------------------------------------------------------------------------------------------------------------------------------------------------------------------------------------------------------------------------------------------------------------------------------------------------------------------------------------------------------------------------------------------------------------------------------------------------------------------------------------------------------------------------------------------------------------------------------------------------------------------------------------------------------------------------------------------------------------------------------------------------------------------------------------------------------------------------------------------------------------------------------------------------------------------------------------------------------------------------------------------------------------------------------------------------------------------------------------------------------------------------------------------------------------------------------------------------------------------------------------------------------------------------------------------------------------------------------------------------------------------------------------------------------------------------------------------------------------------------------------------------------------------------------------------------------------------------------------------------------------------------------------------------------------------------------------|--------------------------------------|--------------------------------------------------------|------------------------------------------|-------------------------------------------------------|----------------------------------------|-----------------------------------------------|--------------------------------------------------|-----------------------|
| Pondělí                                      |                                                         | CJV aVLLT01:<br>Základy lékařské |                                                                                                                                                                                                                                                                                                                                                                                                                                                                                                                                                                                                                                                                                                                                                                                                                                                                                                                                                                                                                                                                                                                                                                                                                                                                                                                                                                                                                                                                                                                                                                                                                                                                                                                                                                                                                                                                                                                                                                                                                                                                                                                                | CJV aVLLT0121s<br>áklady lékařské te |                                                        | / aVLLT0121s S<br>dy lékařské term       |                                                       |                                        | LLT0121s Sem<br>ékařské termino               |                                                  |                       |
|                                              |                                                         | 8:00 -                           | 8:00 - 9:40                                                                                                                                                                                                                                                                                                                                                                                                                                                                                                                                                                                                                                                                                                                                                                                                                                                                                                                                                                                                                                                                                                                                                                                                                                                                                                                                                                                                                                                                                                                                                                                                                                                                                                                                                                                                                                                                                                                                                                                                                                                                                                                    |                                      | 9:50 - 11:30                                           |                                          | 11:40 - 13:20                                         |                                        | 3:30 - 15:10                                  |                                                  |                       |
| Úterý                                        |                                                         | CJV aVLCJ018<br>Čeština pro d    |                                                                                                                                                                                                                                                                                                                                                                                                                                                                                                                                                                                                                                                                                                                                                                                                                                                                                                                                                                                                                                                                                                                                                                                                                                                                                                                                                                                                                                                                                                                                                                                                                                                                                                                                                                                                                                                                                                                                                                                                                                                                                                                                |                                      | CJV aVLLT0121s Sem 31<br>Základy lékařské terminologie |                                          | CJV VLLT0121c Sem 11<br>Základy lékařské terminologie |                                        | CJV aVLCJ0181 Sem 37<br>Čeština pro cizince I |                                                  |                       |
|                                              |                                                         | 7:30 - 10                        | :00                                                                                                                                                                                                                                                                                                                                                                                                                                                                                                                                                                                                                                                                                                                                                                                                                                                                                                                                                                                                                                                                                                                                                                                                                                                                                                                                                                                                                                                                                                                                                                                                                                                                                                                                                                                                                                                                                                                                                                                                                                                                                                                            | 10:10                                | 10:10 - 11:50                                          |                                          | 12:10 - 13:50                                         |                                        | 14:10 - 16:40                                 |                                                  |                       |
| mandagunin (4.) Magunini (4.) Maguninan (4.) | vs. <del>/+1/18/22/0/2</del> /0/2/ <del>/+1/18/</del> 2 | <u> </u>                         | Manageri (Manageri (Manage |                                      | <br>                                                   | **************************************   | #0210 <u>21</u> 05/ <del>**/2</del> #02102            | ###################################### | MANGUARO 210 GA 12 / 14 / AAA NA 14 / A       | 02,4-1-30-0300- <u>0</u> 2.02,4-1-30.0000-1.02,6 | N/307NBV:#0310B//2/N/ |
| Kamenice 5 A16/211                           | 7:00                                                    | 0.00                             |                                                                                                                                                                                                                                                                                                                                                                                                                                                                                                                                                                                                                                                                                                                                                                                                                                                                                                                                                                                                                                                                                                                                                                                                                                                                                                                                                                                                                                                                                                                                                                                                                                                                                                                                                                                                                                                                                                                                                                                                                                                                                                                                |                                      |                                                        |                                          |                                                       |                                        |                                               |                                                  |                       |
| (20, 28,50)                                  | 7.00                                                    | 8:00                             | 9:00                                                                                                                                                                                                                                                                                                                                                                                                                                                                                                                                                                                                                                                                                                                                                                                                                                                                                                                                                                                                                                                                                                                                                                                                                                                                                                                                                                                                                                                                                                                                                                                                                                                                                                                                                                                                                                                                                                                                                                                                                                                                                                                           | 10:00                                | 11:00                                                  | 12:00                                    | 13:0                                                  | 00                                     | 14:00                                         | 15:00                                            | 16:00                 |
| (20, 28,50)<br>Pondělí                       | 7.00                                                    | BiochemÚ                         | 9:00<br>I VLBC0422c<br>chemie II - cvi                                                                                                                                                                                                                                                                                                                                                                                                                                                                                                                                                                                                                                                                                                                                                                                                                                                                                                                                                                                                                                                                                                                                                                                                                                                                                                                                                                                                                                                                                                                                                                                                                                                                                                                                                                                                                                                                                                                                                                                                                                                                                         | Sem 1 - 01                           | BiochemÚ                                               | 12:00<br>aVLBC0422c S<br>hemie II - cvič | Sem 9 - 38                                            |                                        | BiochemÚ V                                    | 15:00<br>/LBC0422c Se<br>temie II - cviče        | m 3 - 03              |
|                                              | 7.00                                                    | BiochemÚ                         | VLBC0422c                                                                                                                                                                                                                                                                                                                                                                                                                                                                                                                                                                                                                                                                                                                                                                                                                                                                                                                                                                                                                                                                                                                                                                                                                                                                                                                                                                                                                                                                                                                                                                                                                                                                                                                                                                                                                                                                                                                                                                                                                                                                                                                      | Sem 1 - 01<br>čení                   | BiochemÚ a                                             | aVLBC0422c S                             | Sem 9 - 38                                            |                                        | BiochemÚ V<br>Bioch                           | /LBC0422c Se                                     | m 3 - 03              |
|                                              | 7.00                                                    | BiochemÚ<br>Bio                  | VLBC0422c schemie II - cvi                                                                                                                                                                                                                                                                                                                                                                                                                                                                                                                                                                                                                                                                                                                                                                                                                                                                                                                                                                                                                                                                                                                                                                                                                                                                                                                                                                                                                                                                                                                                                                                                                                                                                                                                                                                                                                                                                                                                                                                                                                                                                                     | Sem 1 - 01<br>čení<br>Sem 2 - 31     | BiochemÚ Biochem                                       | aVLBC0422c S<br>hemie II - cvič          | Sem 9 - 38<br>ení<br>Sem 10                           |                                        | BiochemÚ V<br>Bioch                           | /LBC0422c Se<br>emie II - cviče                  | m 3 - 03              |